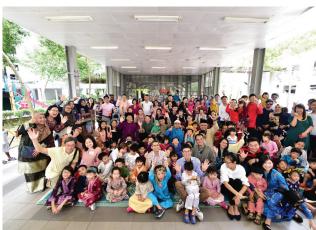

Caring for the Community

Dr Muhammad Faishal Ibrahim, Senior Parliamentary Secretary, Ministry of Social and Family Development, joined the children of My First Skool @ Blk 208B Punggol Place on Friday, 28 June 2019 for their SSDB event, "#JomFUNraisingRaya@MFSPC4!". Their project aimed to build strong partnerships with the community through acts of charity.

The centre partnered with Al-Islah Mosque for a day of fund-raising activities in conjunction with Hari Raya Aidilfitri. Funds raised were donated to needy families in Punggol as part of the Mosque's "Blessings in Harmony" donation drive.