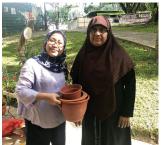

#### **Taking Care of the Elderly**

**Bright Juniors** @ Bukit Purmei

In conjunction with Singapore Kindness Day, the children had their little hands busy doing crafts as part of their contribution to the elderly in their neighbourhood. They decorated paper bags with their handprints, and placed an apple in each bag as a token of love for the elderly. They gifted every elderly person they met around Bukit Purmei with the kindness bags.