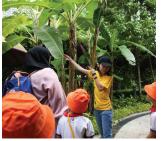

The launch gathered 1,000 preschoolers as they embarked on their SSDB project, "Appreciating Our Heritage in Nature". The children went on a journey to discover the diverse heritage and cultures of Singapore through nature. They also showed appreciation to their family, friends and the community by gifting crafts using materials from nature and recyclables.