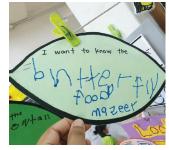

#### Save the Harlequin Butterfly

Kidz Meadow Childcare @ Yishun

The centre launched their SSDB project with the opening of their own Flower Garden in their effort to save the Harlequin Butterfly, which is on the list of endangered species. In their hope to bring these butterflies back to its natural habitat, they planted flowering plants and helped to look after the garden. Parents also played their part by donating pots and plants. Through this project, the children and parents had a better understanding and appreciation towards our endangered wildlife.