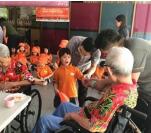

# President Supports SSDB

President Halimah Yacob visited MY World Preschool @ Hougang Dewcourt on Saturday, 24 August 2019, to view the children's SSDB project, "Art & the Merdeka Generation". The centre collaborated with Fei Yue Senior Activity Centre to give the children opportunities to interact with the Merdeka Generation. They also collaborated with ArtScience Museum, who trained the teachers on art & science activities for pre-schoolers. Funds raised from the art exhibition and auction event went to the President's Challenge.