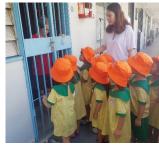

#### **TOUCH Child Care (Hougang & Clementi)**

The K2 children launched their project with an outing to Gardens by the Bay with 40 elderly people from TOUCH Senior Activity Centre. In July, the children helped to deliver meals to stay-home and needy elderly in Toa Payoh. The staff of TOUCH Home Care provided handson activities to the children so they could understand and empathise with the elderly who cannot see, hear and walk well. Other than the cooked meals, the children also gifted the elderly with additional biscuits and drinks.