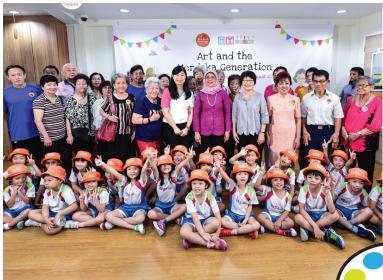

# President Supports SSDB

President Halimah Yacob visited MY World Preschool @ Hougang Dewcourt on Saturday, 24 August 2019, to view the children's SSDB project, "Art & the Merdeka Generation". The centre collaborated with Fei Yue Senior Activity Centre to give the children opportunities to interact with the Merdeka Generation. They also collaborated with ArtScience Museum, who trained the teachers on art & science activities for pre-schoolers. Funds raised from the art exhibition and auction event went to the President's Challenge.