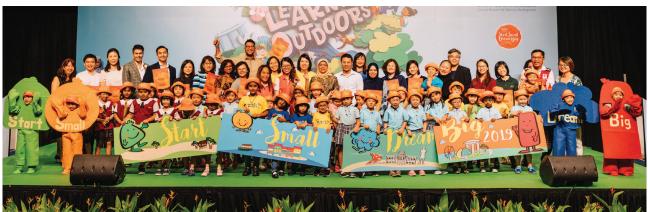

## SSDB 2019 Finale

This year's 'Start Small Dream Big' Finale was held in conjunction with ECDA's Early Childhood Conference on 13 – 14 September (Friday & Saturday) at Suntec Singapore Convention & Exhibition Centre. The Finale exhibition featured collaborative projects between partners and participating centres through fun activity stations. Visitors to our SSDB Booth learned more about the movement from our SSDB Ambassadors from the National Institute of Early Childhood Development (ITE). Families took part in t-shirt colouring and heritage games, and even enjoyed a storytelling session by celebrity artiste and author, Edmund Chen.

Appreciation Ceremony

The 'Start Small Dream Big' community came together on 14 September 2019, Saturday, to celebrate the closing of this year's project and show support to all our SSDB centres. President Halimah Yacob presented appreciation plaques to our SSDB partners for their contributions to our preschools. Minister for Social and Family Development, Mr Desmond Lee, hosted the event.