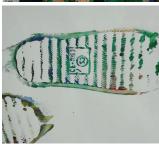

#### Your Shoes! My Footprints!

#### **Praiseland Child Care & Learning Centre**

To raise awareness and compassion for children born with special needs, the children introduced parents to their SSDB project with an activity where everyone wore somebody else's shoes and walked across a large canvass of paper, leaving behind painted shoe prints. Through this, they experienced the discomforting and challenging experience of walking in someone else's shoes.