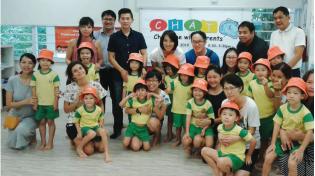

#### **TOUCH Child Care (Hougang & Clementi)**

The K2 children launched their project with an outing to Gardens by the Bay with 40 elderly people from TOUCH Senior Activity Centre. In July, the children helped to deliver meals to stay-home and needy elderly in Toa Payoh. The staff of TOUCH Home Care provided handson activities to the children so they could understand and empathise with the elderly who cannot see, hear and walk well. Other than the cooked meals, the children also gifted the elderly with additional biscuits and drinks.