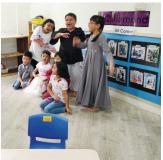

# President Supports SSDB

President Halimah Yacob visited MY World Preschool @ Hougang Dewcourt on Saturday, 24 August 2019, to view the children's SSDB project, "Art & the Merdeka Generation". The centre collaborated with Fei Yue Senior Activity Centre to give the children opportunities to interact with the Merdeka Generation. They also collaborated with ArtScience Museum, who trained the teachers on art & science activities for pre-schoolers. Funds raised from the art exhibition and auction event went to the President's Challenge.