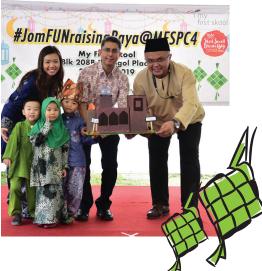

Caring for the Community

Dr Muhammad Faishal Ibrahim, Senior Parliamentary Secretary, Ministry of Social and Family Development, joined the children of My First Skool @ Blk 208B Punggol Place on Friday, 28 June 2019 for their SSDB event, "#JomFUNraisingRaya@MFSPC4!". Their project aimed to build strong partnerships with the community through acts of charity.

The centre partnered with Al-Islah Mosque for a day of fund-raising activities in conjunction with Hari Raya Aidilfitri. Funds raised were donated to needy families in Punggol as part of the Mosque's "Blessings in Harmony" donation drive.