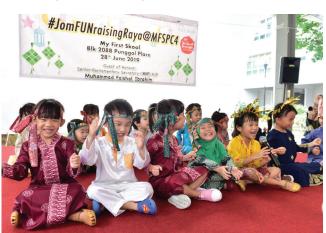

Caring for the Community

Dr Muhammad Faishal Ibrahim, Senior Parliamentary Secretary, Ministry of Social and Family Development, joined the children of My First Skool @ Blk 208B Punggol Place on Friday, 28 June 2019 for their SSDB event, "#JomFUNraisingRaya@MFSPC4!". Their project aimed to build strong partnerships with the community through acts of charity.

The centre partnered with Al-Islah Mosque for a day of fund-raising activities in conjunction with Hari Raya Aidilfitri. Funds raised were donated to needy families in Punggol as part of the Mosque's "Blessings in Harmony" donation drive.