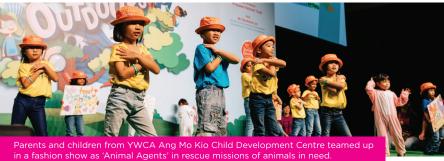

## SSDB 2019 Finale

This year's 'Start Small Dream Big' Finale was held in conjunction with ECDA's Early Childhood Conference on 13 – 14 September (Friday & Saturday) at Suntec Singapore Convention & Exhibition Centre. The Finale exhibition featured collaborative projects between partners and participating centres through fun activity stations. Visitors to our SSDB Booth learned more about the movement from our SSDB Ambassadors from the National Institute of Early Childhood Development (ITE). Families took part in t-shirt colouring and heritage games, and even enjoyed a storytelling session by celebrity artiste and author, Edmund Chen.

Appreciation Ceremony

The 'Start Small Dream Big' community came together on 14 September 2019, Saturday, to celebrate the closing of this year's project and show support to all our SSDB centres. President Halimah Yacob presented appreciation plaques to our SSDB partners for their contributions to our preschools. Minister for Social and Family Development, Mr Desmond Lee, hosted the event.