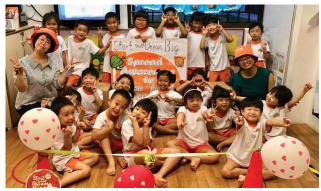

## SSDB in the Singapore Book of Records!

Over 1,300 children gathered at the SSDB 2019 Finale to set a record for the "Most Number of People Playing Cardboard Shakers"! Children created musical instruments using cardboard items to raise awareness on caring for the environment. To commemorate this year's Bicentennial, the children also added heritage-inspired designs on their handmade shakers to reflect Singapore's history and diverse cultures. Preschool Market provided our SSDB centres with recycled materials through their SG Kindred Garden site, and instructions on various types of cardboard shakers. This is SSDB's third time in the Singapore Book of Records!

Children from TwinkleKidz @ Bendemeer leading the audience in an energetic performance with their cardboard shakers.