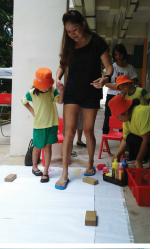

#### Your Shoes! My Footprints!

#### **Praiseland Child Care & Learning Centre**

To raise awareness and compassion for children born with special needs, the children introduced parents to their SSDB project with an activity where everyone wore somebody else's shoes and walked across a large canvass of paper, leaving behind painted shoe prints. Through this, they experienced the discomforting and challenging experience of walking in someone else's shoes.