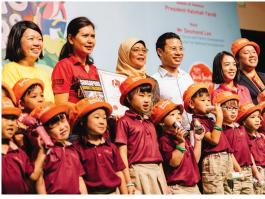

Appreciation Ceremony

The 'Start Small Dream Big' community came together on 14 September 2019, Saturday, to celebrate the closing of this year's project and show support to all our SSDB centres. President Halimah Yacob presented appreciation plaques to our SSDB partners for their contributions to our preschools. Minister for Social and Family Development, Mr Desmond Lee, hosted the event.