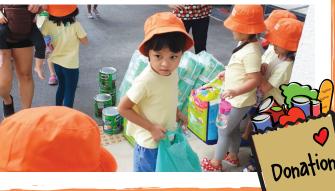

Caring for the Community

Dr Muhammad Faishal Ibrahim, Senior Parliamentary Secretary, Ministry of Social and Family Development, joined the children of My First Skool @ Blk 208B Punggol Place on Friday, 28 June 2019 for their SSDB event, "#JomFUNraisingRaya@MFSPC4!". Their project aimed to build strong partnerships with the community through acts of charity.

The centre partnered with Al-Islah Mosque for a day of fund-raising activities in conjunction with Hari Raya Aidilfitri. Funds raised were donated to needy families in Punggol as part of the Mosque's "Blessings in Harmony" donation drive.