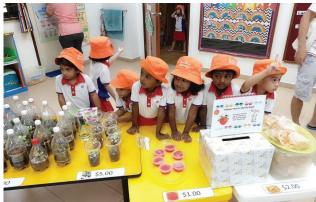

#### **Little Entrepreneur Project**

Kinderland Preschool @ Pandan Valley

The children's project aims to nurture entrepreneurism, and instill perseverance and social competence through interactions with their peers and adults. The amount raised from their mini fun fair went towards enhancing programmes and services to enable seniors at Lions Befrienders, so that they can enjoy meaningful and enriching lives.

#### **Learning Vision @ Changi Business Park**

Through partnership with Food Bank, the children raised funds from their Food Fiesta event to buy and pack food items for the less fortunate families in the community. The Food Fiesta was part of the centre's Term 2 theme on 'Uniquely Singapore." The children showcased delicious foods from the different ethnicities in Singapore, as well as healthy snacks for everyone to enjoy. The school hopes to develop a community spirit among their children so they can become responsible members of the community!