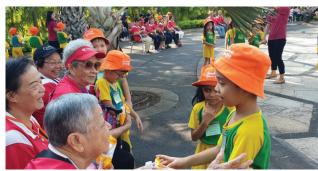

Caring for the Community

Dr Muhammad Faishal Ibrahim, Senior Parliamentary Secretary, Ministry of Social and Family Development, joined the children of My First Skool @ Blk 208B Punggol Place on Friday, 28 June 2019 for their SSDB event, "#JomFUNraisingRaya@MFSPC4!". Their project aimed to build strong partnerships with the community through acts of charity.

The centre partnered with Al-Islah Mosque for a day of fund-raising activities in conjunction with Hari Raya Aidilfitri. Funds raised were donated to needy families in Punggol as part of the Mosque's "Blessings in Harmony" donation drive.