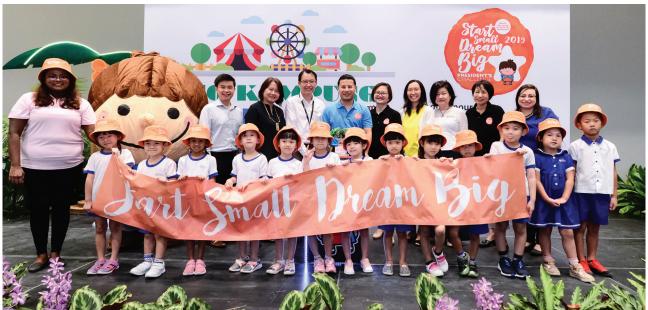

# Start Small Dream Big' turns 5!

Mr Desmond Lee, Minister for Social and Family Development, launched the fifth edition of 'Start Small Dream Big' on Friday, 26 April 2019, at the Bayfront Pavilion during the Eco Kampung Carnival, organised by Preschool Market, in collaboration with Gardens by the Bay.

The launch gathered 1,000 preschoolers as they embarked on their SSDB project, "Appreciating Our Heritage in Nature". The children went on a journey to discover the diverse heritage and cultures of Singapore through nature. They also showed appreciation to their family, friends and the community by gifting crafts using materials from nature and recyclables.