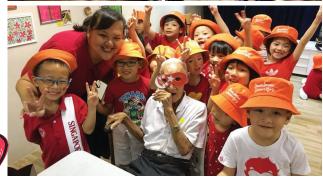

# President Supports SSDB

President Halimah Yacob visited MY World Preschool @ Hougang Dewcourt on Saturday, 24 August 2019, to view the children's SSDB project, "Art & the Merdeka Generation". The centre collaborated with Fei Yue Senior Activity Centre to give the children opportunities to interact with the Merdeka Generation. They also collaborated with ArtScience Museum, who trained the teachers on art & science activities for pre-schoolers. Funds raised from the art exhibition and auction event went to the President's Challenge.