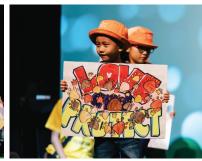

## SSDB 2019 Finale

This year's 'Start Small Dream Big' Finale was held in conjunction with ECDA's Early Childhood Conference on 13 – 14 September (Friday & Saturday) at Suntec Singapore Convention & Exhibition Centre. The Finale exhibition featured collaborative projects between partners and participating centres through fun activity stations. Visitors to our SSDB Booth learned more about the movement from our SSDB Ambassadors from the National Institute of Early Childhood Development (ITE). Families took part in t-shirt colouring and heritage games, and even enjoyed a storytelling session by celebrity artiste and author, Edmund Chen.

Appreciation Ceremony

The 'Start Small Dream Big' community came together on 14 September 2019, Saturday, to celebrate the closing of this year's project and show support to all our SSDB centres. President Halimah Yacob presented appreciation plaques to our SSDB partners for their contributions to our preschools. Minister for Social and Family Development, Mr Desmond Lee, hosted the event.