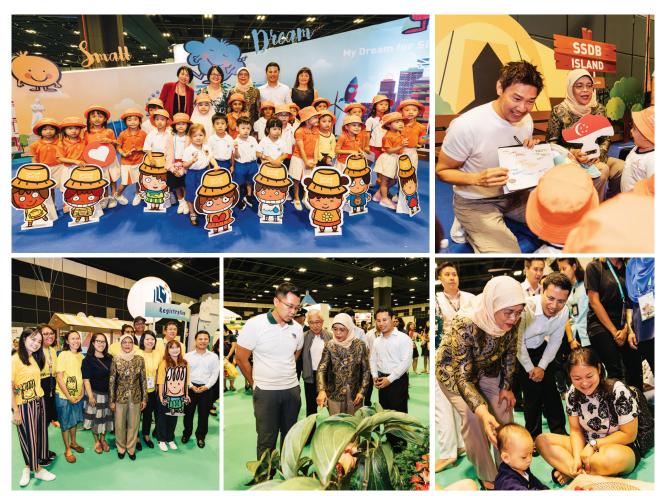

## SSDB 2019 Finale

This year's 'Start Small Dream Big' Finale was held in conjunction with ECDA's Early Childhood Conference on 13 – 14 September (Friday & Saturday) at Suntec Singapore Convention & Exhibition Centre. The Finale exhibition featured collaborative projects between partners and participating centres through fun activity stations. Visitors to our SSDB Booth learned more about the movement from our SSDB Ambassadors from the National Institute of Early Childhood Development (ITE). Families took part in t-shirt colouring and heritage games, and even enjoyed a storytelling session by celebrity artiste and author, Edmund Chen.

Appreciation Ceremony

The 'Start Small Dream Big' community came together on 14 September 2019, Saturday, to celebrate the closing of this year's project and show support to all our SSDB centres. President Halimah Yacob presented appreciation plaques to our SSDB partners for their contributions to our preschools. Minister for Social and Family Development, Mr Desmond Lee, hosted the event.

## SSDB in the Singapore Book of Records!

Over 1,300 children gathered at the SSDB 2019 Finale to set a record for the "Most Number of People Playing Cardboard Shakers"! Children created musical instruments using cardboard items to raise awareness on caring for the environment. To commemorate this year's Bicentennial, the children also added heritage-inspired designs on their handmade shakers to reflect Singapore's history and diverse cultures. Preschool Market provided our SSDB centres with recycled materials through their SG Kindred Garden site, and instructions on various types of cardboard shakers. This is SSDB's third time in the Singapore Book of Records!