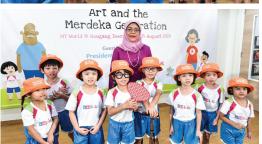

# President Supports SSDB

President Halimah Yacob visited MY World Preschool @ Hougang Dewcourt on Saturday, 24 August 2019, to view the children's SSDB project, "Art & the Merdeka Generation". The centre collaborated with Fei Yue Senior Activity Centre to give the children opportunities to interact with the Merdeka Generation. They also collaborated with ArtScience Museum, who trained the teachers on art & science activities for pre-schoolers. Funds raised from the art exhibition and auction event went to the President's Challenge.