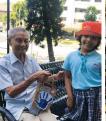

#### **Taking Care of the Elderly**

**Bright Juniors** @ Bukit Purmei

In conjunction with Singapore Kindness Day, the children had their little hands busy doing crafts as part of their contribution to the elderly in their neighbourhood. They decorated paper bags with their handprints, and placed an apple in each bag as a token of love for the elderly. They gifted every elderly person they met around Bukit Purmei with the kindness bags.