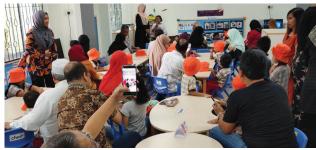

## SSDB 2019 Finale

This year's 'Start Small Dream Big' Finale was held in conjunction with ECDA's Early Childhood Conference on 13 – 14 September (Friday & Saturday) at Suntec Singapore Convention & Exhibition Centre. The Finale exhibition featured collaborative projects between partners and participating centres through fun activity stations. Visitors to our SSDB Booth learned more about the movement from our SSDB Ambassadors from the National Institute of Early Childhood Development (ITE). Families took part in t-shirt colouring and heritage games, and even enjoyed a storytelling session by celebrity artiste and author, Edmund Chen.