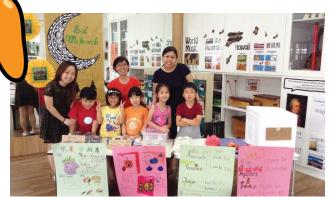

#### **Little Helping Angels**

#### Ace @ Work Enrichment

A visit to The Kindness Gallery at Kindsville taught the children how to show kindness and graciousness towards people around them. For example, to greet the bus captain when boarding a bus, not run around in the bus, and give up seats to those in need. Singapore Kindness Movement visited their school for a Kindness Puppet Show, which shared the message that all of us can make a difference by being kind.

A little kindness goes a long way!