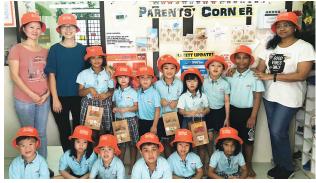

#### Ace @ Work Enrichment

A visit to The Kindness Gallery at Kindsville taught the children how to show kindness and graciousness towards people around them. For example, to greet the bus captain when boarding a bus, not run around in the bus, and give up seats to those in need. Singapore Kindness Movement visited their school for a Kindness Puppet Show, which shared the message that all of us can make a difference by being kind.