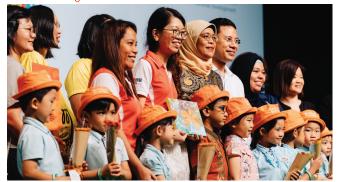

Appreciation Ceremony

The 'Start Small Dream Big' community came together on 14 September 2019, Saturday, to celebrate the closing of this year's project and show support to all our SSDB centres. President Halimah Yacob presented appreciation plaques to our SSDB partners for their contributions to our preschools. Minister for Social and Family Development, Mr Desmond Lee, hosted the event.

Our emcees from My First Skool @ Punggol Place engaging the audience