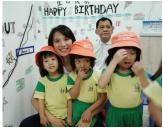

Caring for the Community

Dr Muhammad Faishal Ibrahim, Senior Parliamentary Secretary, Ministry of Social and Family Development, joined the children of My First Skool @ Blk 208B Punggol Place on Friday, 28 June 2019 for their SSDB event, "#JomFUNraisingRaya@MFSPC4!". Their project aimed to build strong partnerships with the community through acts of charity.

The centre partnered with Al-Islah Mosque for a day of fund-raising activities in conjunction with Hari Raya Aidilfitri. Funds raised were donated to needy families in Punggol as part of the Mosque's "Blessings in Harmony" donation drive.