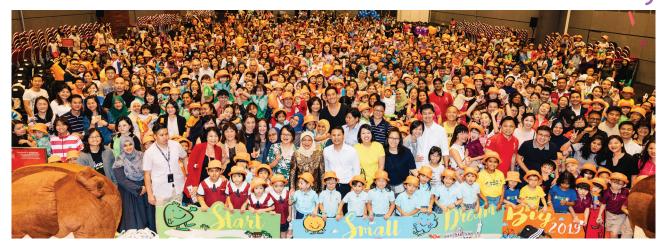

## SSDB 2019 Finale

This year's 'Start Small Dream Big' Finale was held in conjunction with ECDA's Early Childhood Conference on 13 – 14 September (Friday & Saturday) at Suntec Singapore Convention & Exhibition Centre. The Finale exhibition featured collaborative projects between partners and participating centres through fun activity stations. Visitors to our SSDB Booth learned more about the movement from our SSDB Ambassadors from the National Institute of Early Childhood Development (ITE). Families took part in t-shirt colouring and heritage games, and even enjoyed a storytelling session by celebrity artiste and author, Edmund Chen.

Appreciation Ceremony

The 'Start Small Dream Big' community came together on 14 September 2019, Saturday, to celebrate the closing of this year's project and show support to all our SSDB centres. President Halimah Yacob presented appreciation plaques to our SSDB partners for their contributions to our preschools. Minister for Social and Family Development, Mr Desmond Lee, hosted the event.