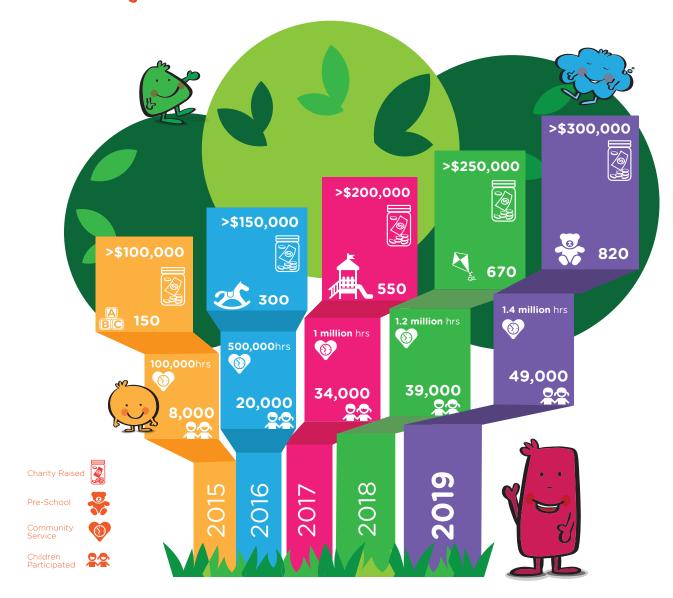

# Message

The President's Challenge 'Start Small Dream Big' initiative was started to encourage our young children to give back to society. It has grown almost ten-fold in the past four years, from an initiative involving 5,000 children in 2015, to a community-led movement that involves 49,000 children today.

Celebrating its 5th year, 'Start Small Dream Big' has grown from strength to strength. This year, children from over 820 preschools have collectively contributed more than 1.4 million hours of community services. They have also raised \$300,000 for charity. I encourage preschools to continue working with parents and the community to make community service a part of our children's holistic education.

It is with this vision that the Early Childhood Development Agency launched the President's Challenge 'Start Small Dream Big' project in 2015. Now in its fifth year, the project has grown significantly into a movement. This year, we have over 820 preschools and 49,000 children supporting this meaningful cause through community service projects, a 6-fold increase since its inception.

ECDA works with participating centres to design and implement community service projects over a period of six months, with the hope of making volunteerism a way of life for our young. In 2019, more than 49,000 children from over 820 preschool centres participated in 'Start Small Dream Big'.