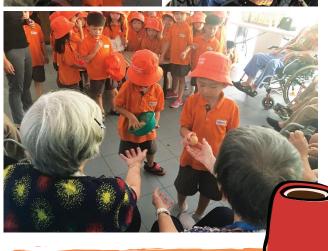

# President Supports SSDB

President Halimah Yacob visited MY World Preschool @ Hougang Dewcourt on Saturday, 24 August 2019, to view the children's SSDB project, "Art & the Merdeka Generation". The centre collaborated with Fei Yue Senior Activity Centre to give the children opportunities to interact with the Merdeka Generation. They also collaborated with ArtScience Museum, who trained the teachers on art & science activities for pre-schoolers. Funds raised from the art exhibition and auction event went to the President's Challenge.