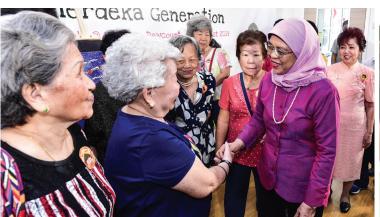

# President Supports SSDB

President Halimah Yacob visited MY World Preschool @ Hougang Dewcourt on Saturday, 24 August 2019, to view the children's SSDB project, "Art & the Merdeka Generation". The centre collaborated with Fei Yue Senior Activity Centre to give the children opportunities to interact with the Merdeka Generation. They also collaborated with ArtScience Museum, who trained the teachers on art & science activities for pre-schoolers. Funds raised from the art exhibition and auction event went to the President's Challenge.