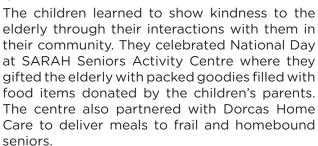

#### **TOUCH Child Care (Hougang & Clementi)**

The K2 children launched their project with an outing to Gardens by the Bay with 40 elderly people from TOUCH Senior Activity Centre. In July, the children helped to deliver meals to stay-home and needy elderly in Toa Payoh. The staff of TOUCH Home Care provided handson activities to the children so they could understand and empathise with the elderly who cannot see, hear and walk well. Other than the cooked meals, the children also gifted the elderly with additional biscuits and drinks.