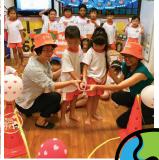

### PCF Sparkletots Preschool @ Pioneer Blk 662B (KN)

The aim of this project was to promote responsible and considerate pet ownership. Parents donated long socks and tennis balls to make dog toys, and children worked with toilet rolls and cotton buds to make cat toys. These toys were delivered to the Society for the Prevention of Cruelty to Animals (SPCA) for the abandoned pets at the shelter. Trainers from Save Our Shelter Dogs (SOSD) conducted a session on pet care, and the children learned not to abandon pets.